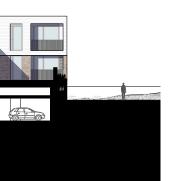

50M

| [ |                                      |                                                 |                           |      |            |                      |         |
|---|--------------------------------------|-------------------------------------------------|---------------------------|------|------------|----------------------|---------|
| [ |                                      |                                                 |                           |      |            |                      |         |
| [ |                                      |                                                 |                           |      |            |                      |         |
| [ |                                      |                                                 |                           |      |            |                      |         |
| [ |                                      |                                                 |                           |      |            |                      |         |
|   |                                      |                                                 |                           | +8.4 |            |                      | +9.5 G  |
|   |                                      |                                                 |                           | +5.2 |            |                      | 4       |
|   | ±3.6                                 |                                                 |                           | +2.4 |            |                      |         |
|   |                                      |                                                 |                           |      |            |                      |         |
|   |                                      |                                                 |                           |      |            |                      |         |
|   | COMMERCIAL UNITS ON<br>MARINE PARADE | PODIUM LEVEL<br>COMMERCIAL UNITS AND<br>TERRACE | BLOCK F ENTRANCE<br>FOYER |      | BLC<br>FOY | ICK D ENTRANCE<br>ER |         |
|   | BLOCK F                              |                                                 |                           |      | BLOCK D    |                      | BLOCK C |
|   |                                      |                                                 |                           |      |            |                      |         |

1211

N N

NOTES: For building materials refer to drawings PL20 - PL26.

| A   | 16.01.2015 | Depth of balconies to Blocks A & F<br>extended by 200mm.<br>Glazing to Blocks A & F continues<br>across inter-floor spandrels.<br>Material clarification through<br>introduction of colour.<br>Upper parapet to Blocks A & F<br>remodelled to form continuous<br>capping piece. |
|-----|------------|---------------------------------------------------------------------------------------------------------------------------------------------------------------------------------------------------------------------------------------------------------------------------------|
| rev | date       | description                                                                                                                                                                                                                                                                     |

## Crestbury Developments Ltd

Project Marine Plaza

Drawing Elevation/Section F Block D & F

Status PLANNING

Scale: 1:200 @ A1 CAD File: Section F Date: January 2015 Drawn: HH/AT/AT Checked: JS Project No Drawing No Revision 3202 PL206 A